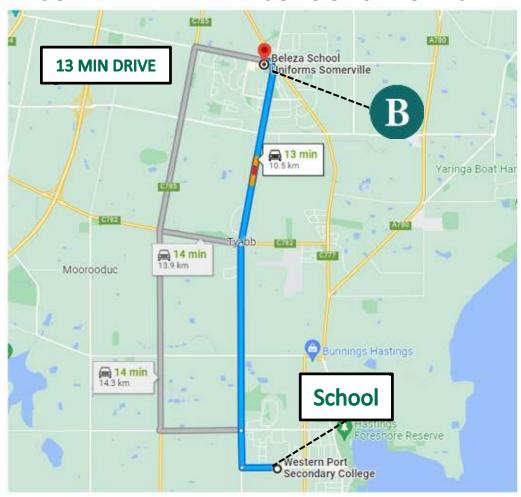

# SOMERVILLE - BELEZA SCHOOL UNIFORMS

Travelling from Western Port Secondary College to Beleza is ~13 mins (10.5km)